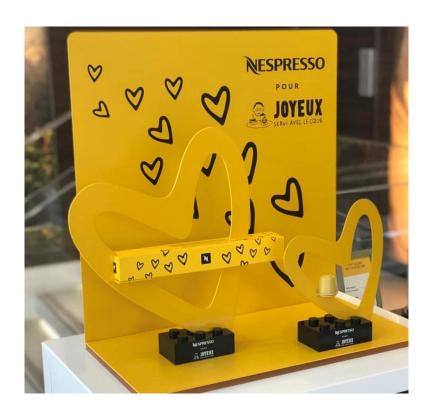

## PARTNERSHIP EVOLVED TO NESPRESSO CAPSULES: DOING IS EVERYTHING

- Nespresso created a coffee, Nespresso FOR CAFÉ JOYEUX, with a joyous and balanced aromatic profile. The sales will be reverted and allow hiring neurodiverse people to join the teams at CAFÉ JOYEUX cafés and restaurants
- Beyond the financial backing, we are also providing the Joyeux cafés with the visibility Nespresso can offer: POS advertising in our 50 stores, highlighting the coffee on our e-store, email shots to our clients' database and posts on social networks
- We believe that "doing is everything" and this partnership was to change people's mindsets about people with disabilities and neurodiverse people.